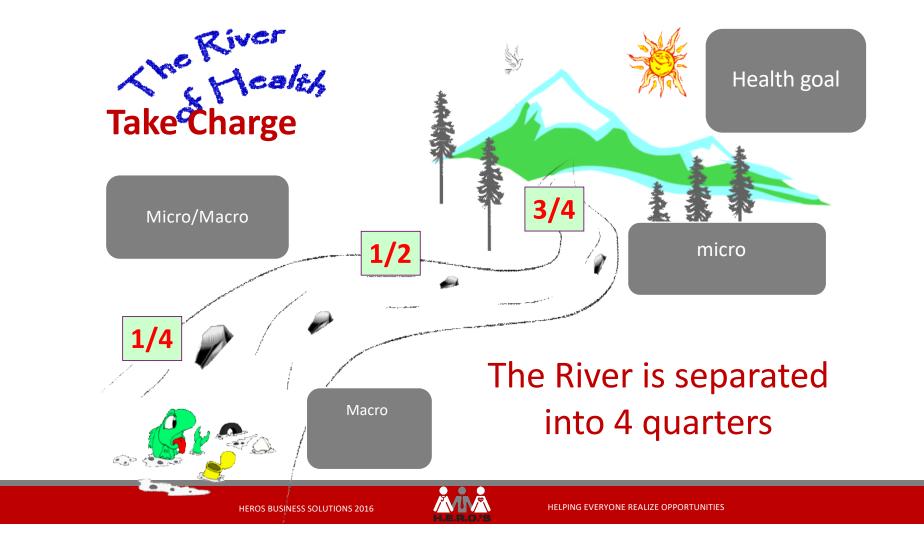

## Take Charge

3

6

8

- Know your health market inside and out -- today and in the future.
- Create deliverables with QQM results that fit the market want.
- Master empowerment, motivation, and inspirational communication skills.
- Be efficient in the seven primary systems, all secondary systems, and what ifs.
- Ensure positive client experience, flow, and effectiveness in the six stages.
- Maximize curiosity and relationships in all 17 marketing tools.
- Develop an empowered financial communicator.
- Recruit dynamic internal and external team players.
- Make decisions using strategic plans, with checklists, goals, and benchmarks.
- Have a burning desire to help lots of people.

## Four Seasons of Health Concept

Pro active Health Strategies