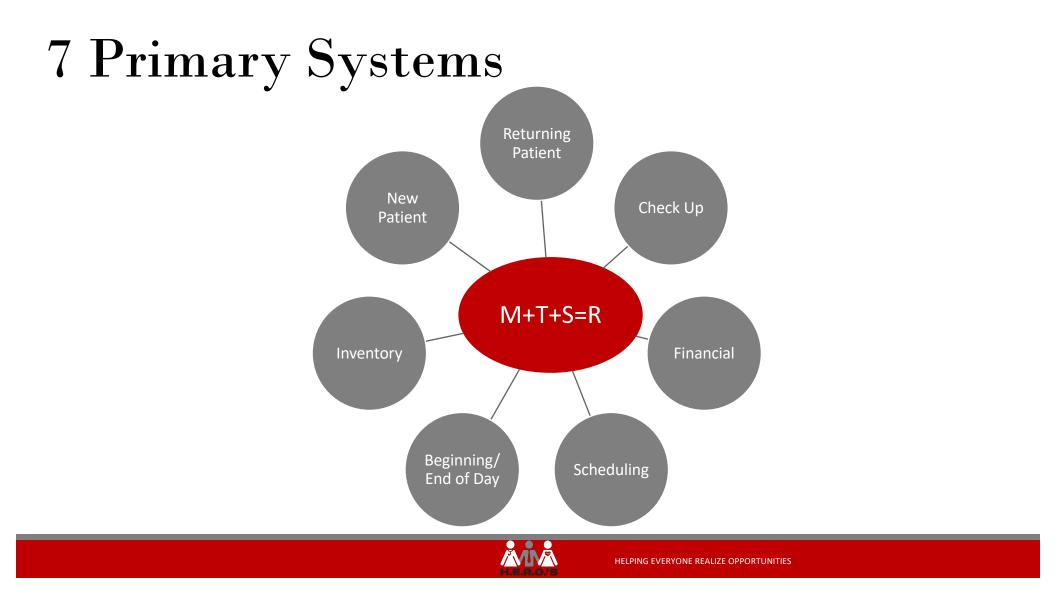

## Take Charge

3

6

8

- Know your health market inside and out -- today and in the future.
- Create deliverables with QQM results that fit the market want.
- Master empowerment, motivation, and inspirational communication skills.
- Be efficient in the seven primary systems, all secondary systems, and what ifs.
- Ensure positive client experience, flow, and effectiveness in the six stages.
- Maximize curiosity and relationships in all 17 marketing tools.
- Develop an empowered financial communicator.
- Recruit dynamic internal and external team players.
- Make decisions using strategic plans, with checklists, goals, and benchmarks.
- Have a burning desire to help lots of people.