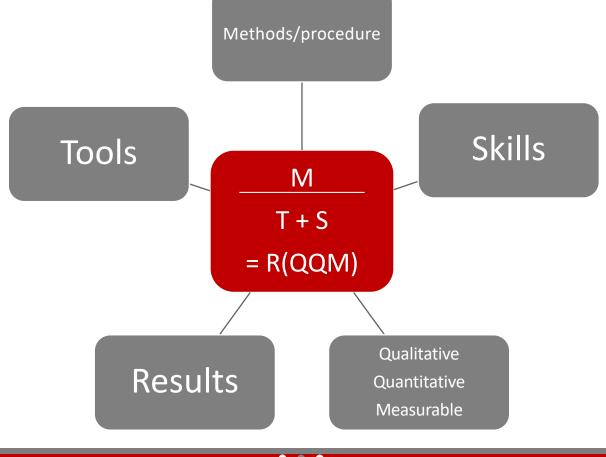

#### M / T + S = R(QQM)

Method / Tools + Skills = Results (Qualitative, Quantitative, Measurable)