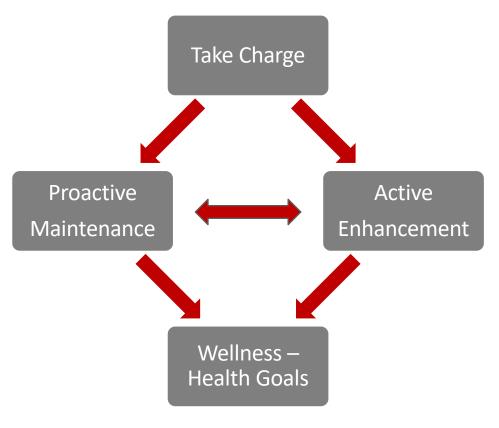

## Take Charge

3

6

8

- Know your health market inside and out -- today and in the future.
- Create deliverables with QQM results that fit the market want.
- Master empowerment, motivation, and inspirational communication skills.
- Be efficient in the seven primary systems, all secondary systems, and what ifs.
- Ensure positive client experience, flow, and effectiveness in the six stages.
- Maximize curiosity and relationships in all 17 marketing tools.
- Develop an empowered financial communicator.
- Recruit dynamic internal and external team players.
- Make decisions using strategic plans, with checklists, goals, and benchmarks.
- Have a burning desire to help lots of people.